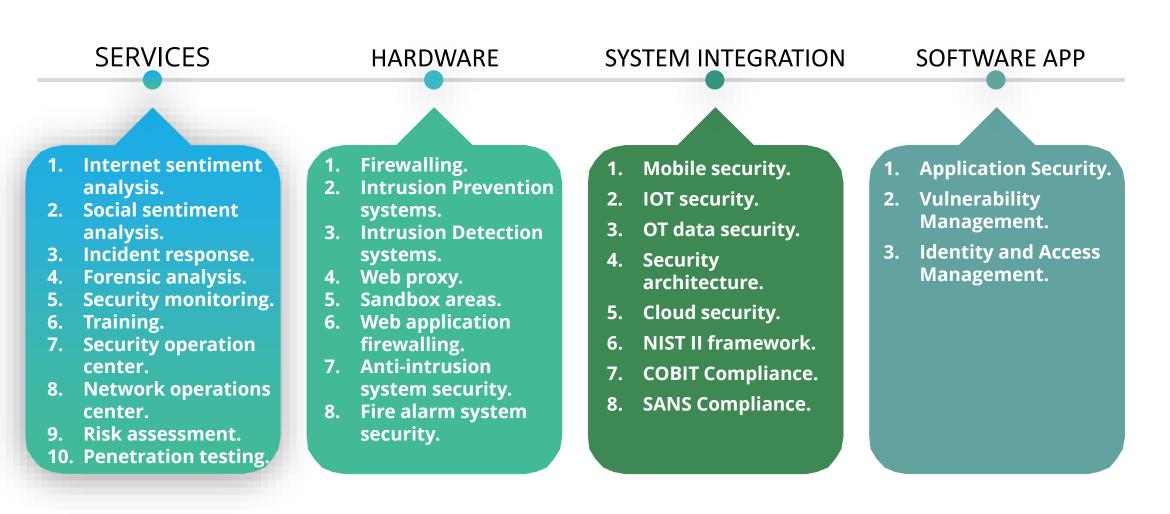

# SERVICES OVERVIEW DATA SECURITY

Cyber resiliency through proactive threat detection

**Digital Transformation company** 

#### Breakthrough solutions for network security and reliability

- Control and reduce operational costs with flexible managed IT services
- Enhance your digital defenses with enterpriselevel cybersecurity
- Streamline hardware upgrades and implementation with our trustworthy services
- Strengthen network security and reliability with a customized network blueprint and continuous monitoring
- Make informed technology decisions with guidance services and support from a Technical Account Manager
- Realize your own network with support of our network topology expert

### Premier Software Development Services

- □ Software development
- □ Mobile Apps development
- □ Websites development
- □ Web design
- □ Software testing
- Multi Database architects
- Wireframing and prototyping

#### **GLOBAL FIELD SERVICE FOR IOT**

Enter Med delivers Global Field Service for Internet of Things providers in the world. With more than 20 years of experience, we are the leading expert for worldwide IT and IoT field service processes. We specialize in commercial IoT and industrial IoT and cover all sectors in these areas.

#### **SAFETY MANAGEMENT SYSTEM FOR TRANSPORTATION HEELP – Handling Easily Emergency and Local Procedure**