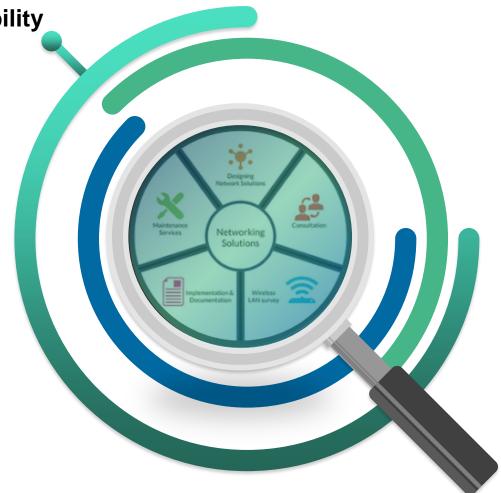

#### ADVANCED NETWORKING SERVICES

#### Breakthrough solutions for network security and reliability

- Control and reduce operational costs with flexible managed IT services
- Enhance your digital defenses with enterpriselevel cybersecurity
- Streamline hardware upgrades and implementation with our trustworthy services
- Strengthen network security and reliability with a customized network blueprint and continuous monitoring
- Make informed technology decisions with guidance services and support from a Technical Account Manager
- Realize your own network with support of our network topology expert