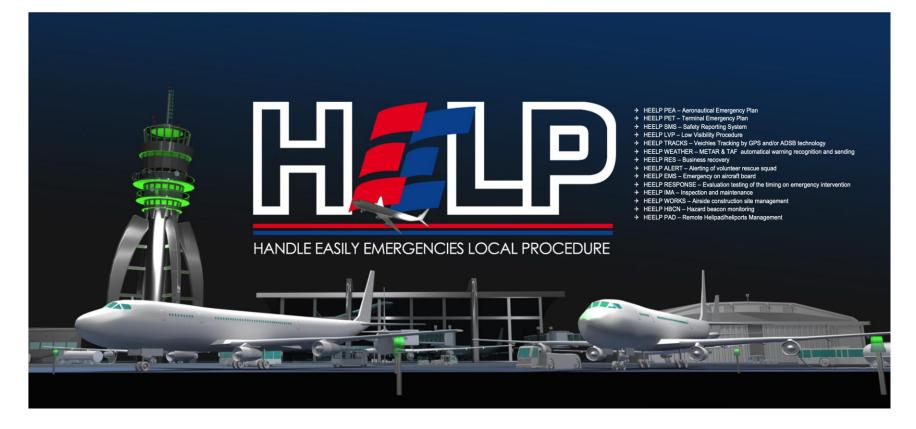

#### **SAFETY MANAGEMENT SYSTEM FOR TRANSPORTATION HEELP – Handling Easily Emergency and Local Procedure**