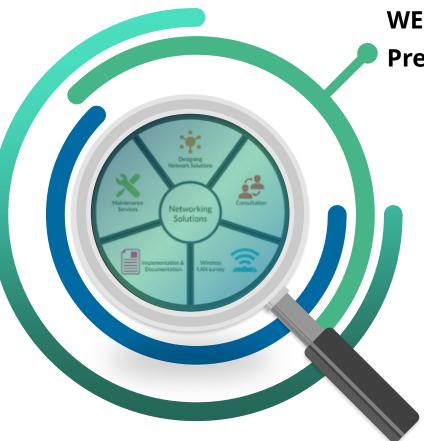

#### ADVANCED NETWORKING SERVICES

#### Breakthrough solutions for network security and reliability

- Control and reduce operational costs with flexible managed IT services
- Enhance your digital defenses with enterpriselevel cybersecurity
- Streamline hardware upgrades and implementation with our trustworthy services
- Strengthen network security and reliability with a customized network blueprint and continuous monitoring
- Make informed technology decisions with guidance services and support from a Technical Account Manager
- Realize your own network with support of our network topology expert