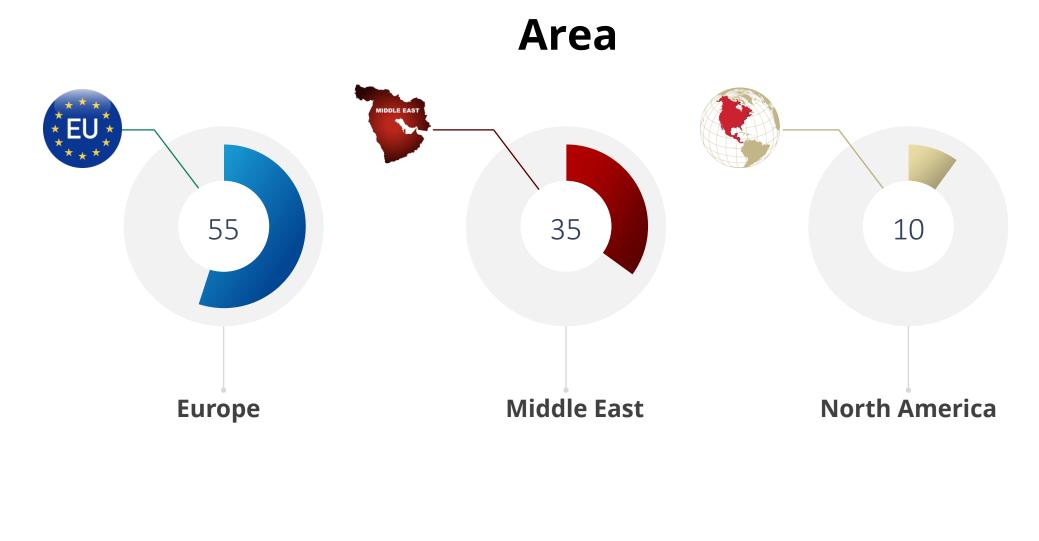

### Transforming ideas for a better tomorrow!

Website designing, software, and mobile app development are some of our most trusted services. The scope of our business extends from Europe to the Middle East, and other geographies are also growing rapidly.